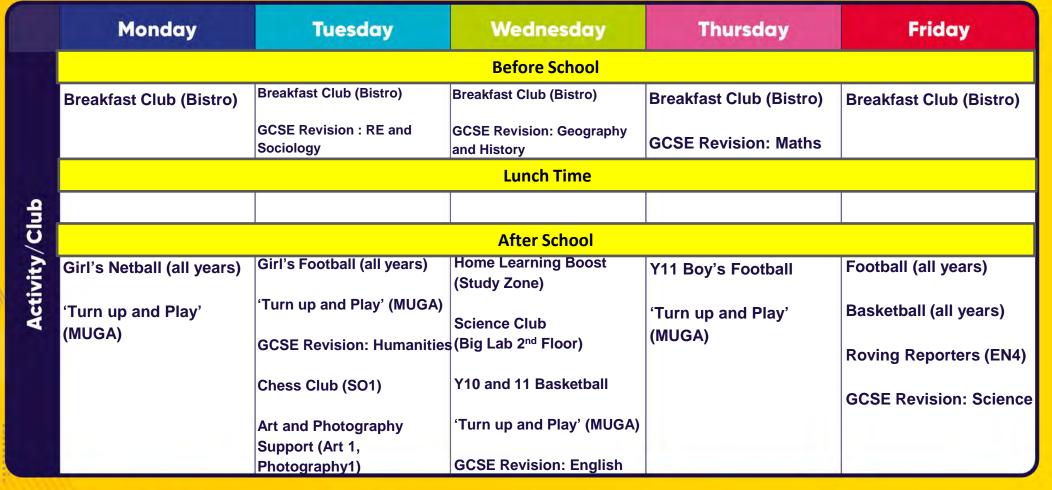

|           | Monday                              | Tuesday                          | Wednesday                            | Thursday                | Friday                  |  |
|-----------|-------------------------------------|----------------------------------|--------------------------------------|-------------------------|-------------------------|--|
|           | Before School                       |                                  |                                      |                         |                         |  |
|           | Breakfast Club (Bistro)             | Breakfast Club (Bistro)          | Breakfast Club (Bistro)              | Breakfast Club (Bistro) | Breakfast Club (Bistro) |  |
|           |                                     | GCSE Revision : RE and Sociology | GCSE Revision: Geography and History | GCSE Revision: Maths    |                         |  |
|           | Lunch Time                          |                                  |                                      |                         |                         |  |
| 욬         | Y10 FIFA Club (ICT4)                | Y8 FIFA Club (ICT4)              |                                      | Y7 FIFA Club (ICT4)     | Y9 FIFA Club (ICT4)     |  |
| /Club     | After School                        |                                  |                                      |                         |                         |  |
| ity       | Girl's Netball (all years)          | Girl's Football (all years)      | Home Learning Boost (Study Zone)     | Y11 Boy's Football      | Y7, 8, and 9 Art Club   |  |
| Activity, | Y10 Boy's Football                  | Y7 Boy's Football                | Science Club                         | 'Turn up and Play'      | (Art 2)                 |  |
| 4         | (Turn up and Dlay' (MLICA)          | 'Turn up and Play' (MUGA)        | (Big Lab 2 <sup>nd</sup> Floor)      | (MUGA)                  | Football (all years)    |  |
|           | 'Turn up and Play' (MUGA) Chess Clu | Chess Club (SO1)                 | Y8 and 9 Boy's Football              |                         | Basketball (all years)  |  |
|           |                                     | KS4 Art and Photography          | Y10 and 11 Basketball                |                         | Roving Reporters (EN4)  |  |
|           |                                     | Support (Art 1, Photography 1    | 'Turn up and Play' (MUGA)            |                         |                         |  |
|           |                                     | GCSE Revision: Humanities        | GCSE Revision: English               |                         | GCSE Revision: Science  |  |

## EXTIC

|               | Monday                       | Tuesday                     | Wednesday                                             | Thursday                  | Friday                           |  |
|---------------|------------------------------|-----------------------------|-------------------------------------------------------|---------------------------|----------------------------------|--|
|               | Before School                |                             |                                                       |                           |                                  |  |
|               | Breakfast Club (Bistro)      | Breakfast Club (Bistro)     | Breakfast Club (Bistro)                               | Breakfast Club (Bistro)   | Breakfast Club (Bistro)          |  |
|               | Lunch Time                   |                             |                                                       |                           |                                  |  |
| 숔             |                              |                             |                                                       | Y7 FIFA Club (ICT4)       |                                  |  |
| <u>'</u>      | After School                 |                             |                                                       |                           |                                  |  |
| Activity/Club | Girl's Netball (all years)   | Girl's Football (all years) | Home Learning Boost (Study Zone)                      | 'Turn up and Play' (MUGA) | Y7, 8, and 9 Art Club<br>(Art 2) |  |
|               | 'Turn up and Play'<br>(MUGA) | Y7 Boy's Football           | Science Club                                          |                           | Football (all years)             |  |
|               |                              | 'Turn up and Play' (MUGA)   | (Big Lab 2 <sup>nd</sup> Floor)<br>'Turn up and Play' |                           | Basketball (all years)           |  |
|               |                              | Chess Club (SO1)            | (MUGA)                                                |                           | Roving Reporters (EN4)           |  |

## EXTECULAR

|               | Monday                     | Tuesday                     | Wednesday                                    | Thursday                  | Friday                           |  |
|---------------|----------------------------|-----------------------------|----------------------------------------------|---------------------------|----------------------------------|--|
|               | Before School              |                             |                                              |                           |                                  |  |
|               | Breakfast Club (Bistro)    | Breakfast Club (Bistro)     | Breakfast Club (Bistro)                      | Breakfast Club (Bistro)   | Breakfast Club (Bistro)          |  |
|               |                            |                             |                                              |                           |                                  |  |
|               | Lunch Time                 |                             |                                              |                           |                                  |  |
| 욕             |                            | Y8 FIFA Club (ICT4)         |                                              |                           |                                  |  |
| <u>5</u>      | After School               |                             |                                              |                           |                                  |  |
| Activity/Club | Girl's Netball (all years) | Girl's Football (all years) | Home Learning Boost (Study Zone)             | 'Turn up and Play' (MUGA) | Y7, 8, and 9 Art Club<br>(Art 2) |  |
| Act           | 'Turn up and Play'         | 'Turn up and Play'          |                                              |                           |                                  |  |
|               | (MUGA)                     | (MUGA)                      | Science Club (Big Lab 2 <sup>nd</sup> Floor) |                           | Football (all years)             |  |
|               |                            | Chess Club (SO1)            | (Big Lab 2 Tiooi)                            |                           | Basketball (all years)           |  |
|               |                            | , ,                         | Y8 and 9 Boy's Football                      |                           |                                  |  |
|               |                            |                             | 'Turn up and Play'                           |                           | Roving Reporters (EN4)           |  |
|               |                            |                             | (MUGA)                                       |                           |                                  |  |

|               | Monday                     | Tuesday                     | Wednesday                                    | Thursday                  | Friday                           |  |
|---------------|----------------------------|-----------------------------|----------------------------------------------|---------------------------|----------------------------------|--|
|               | Before School              |                             |                                              |                           |                                  |  |
|               | Breakfast Club (Bistro)    | Breakfast Club (Bistro)     | Breakfast Club (Bistro)                      | Breakfast Club (Bistro)   | Breakfast Club (Bistro)          |  |
|               |                            |                             |                                              |                           |                                  |  |
|               | Lunch Time                 |                             |                                              |                           |                                  |  |
| 욕             |                            |                             |                                              |                           | Y9 FIFA Club (ICT4)              |  |
| <u> </u>      | After School               |                             |                                              |                           |                                  |  |
| Activity/Club | Girl's Netball (all years) | Girl's Football (all years) | Home Learning Boost (Study Zone)             | 'Turn up and Play' (MUGA) | Y7, 8, and 9 Art Club<br>(Art 2) |  |
| Act           | 'Turn up and Play'         | 'Turn up and Play'          |                                              |                           |                                  |  |
|               | (MUGA)                     | (MUGA)                      | Science Club (Big Lab 2 <sup>nd</sup> Floor) |                           | Football (all years)             |  |
|               |                            | Chess Club (SO1)            | (-13                                         |                           | Basketball (all years)           |  |
|               |                            | , ,                         | Y8 and 9 Boy's Football                      |                           |                                  |  |
|               |                            |                             | 'Turn up and Play'                           |                           | Roving Reporters (EN4)           |  |
|               |                            |                             | (MUGA)                                       |                           |                                  |  |

## EXTICULAR

|               | Monday                       | Tuesday                     | Wednesday                        | Thursday                  | Friday                  |  |
|---------------|------------------------------|-----------------------------|----------------------------------|---------------------------|-------------------------|--|
|               | Before School                |                             |                                  |                           |                         |  |
|               | Breakfast Club (Bistro)      | Breakfast Club (Bistro)     | Breakfast Club (Bistro)          | Breakfast Club (Bistro)   | Breakfast Club (Bistro) |  |
|               | Lunch Time                   |                             |                                  |                           |                         |  |
| 욬             | Y10 FIFA Club (ICT4)         |                             |                                  |                           |                         |  |
| ठ             | After School                 |                             |                                  |                           |                         |  |
| Activity/Club | Girl's Netball (all years)   | Girl's Football (all years) | Home Learning Boost (Study Zone) | 'Turn up and Play' (MUGA) | Football (all years)    |  |
| Act           | Y10 Boy's Football           | 'Turn up and Play' (MUGA)   | Science Club                     |                           | Basketball (all years)  |  |
|               | 'Turn up and Play'<br>(MUGA) | Chess Club (SO1)            | (Big Lab 2 <sup>nd</sup> Floor)  |                           | Roving Reporters (EN4)  |  |
|               | ,                            |                             | Y10 and 11 Basketball            |                           |                         |  |
|               |                              | Art and Photography         |                                  |                           |                         |  |
|               |                              | Support (Art 1,             | 'Turn up and Play'               | 1                         |                         |  |
|               |                              | Photography 1.)             | (MUGA)                           |                           |                         |  |